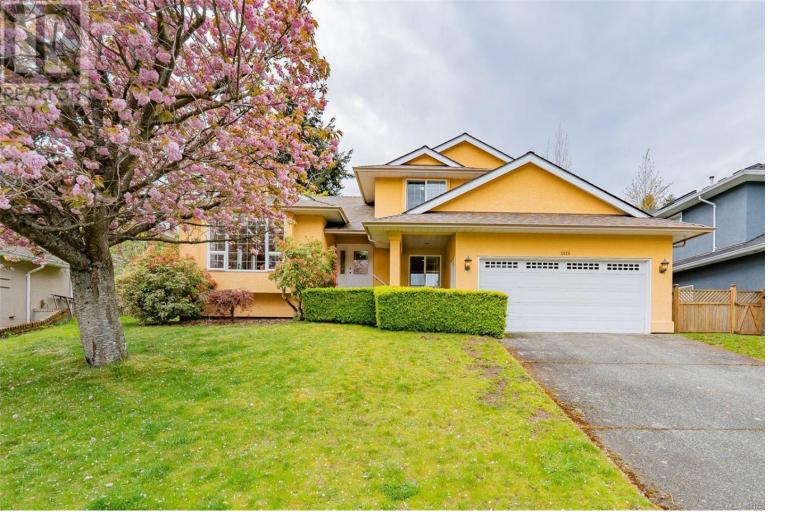

## 3429 Planta Road Nanaimo British Columbia \$869,900

Discover the allure of this 3-bedroom + den, 3-bathroom split-level gem in the sought-after neighbourhood of Stephenson Point. Providing a 2-car garage, this home features a new roof (2016), furnace (2019), and hot water tank (2021). Experience the comfort of vinyl windows throughout, newer flooring in the kitchen and family room, and the warmth of a gas fireplace. Entertain seamlessly with a formal dining room, and plenty of space on the ground floor to fit all your family and friends. Accommodate guests with ease using the convenient Murphy bed in the den. Upstairs the main bedroom offers a spacious walk-in closet and a 3pc ensuite. The large laundry room provides ample storage, complemented by a crawl space for extra organization. Step outside to your large private covered patio area and backyard, perfect for enjoying outdoor gatherings in tranquillity. (id:6769)