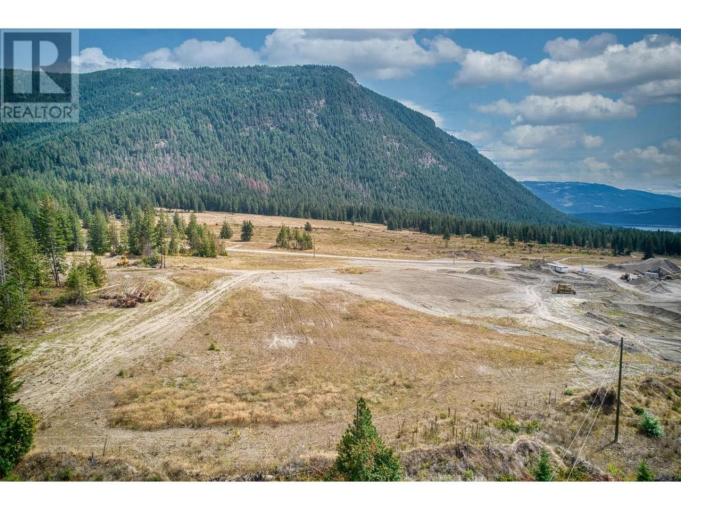

## 3438 Roberge Road Tappen British Columbia

\$389,000

Experience the peaceful charm of rural living on this expansive 2.5-acre undeveloped parcel, boasting breathtaking mountain vistas in the serene Tappen area. Positioned amidst residential acreages, this property seamlessly combines seclusion with a sense of community. Situated just a brief 10-minute drive from Shuswap Lake and a mere 20 minutes from Salmon Arm, this locale effortlessly merges tranquility with convenience. All essential utilities, including electricity, gas, internet, and phone services, are readily available at the lot's boundary. With an already established well, offering an abundant water supply for your future home and garden, this is a unique chance to claim a slice of the picturesque Shuswap region. Don't let this exceptional opportunity pass you by - schedule a visit today and transform your vision into reality! (id:6769)