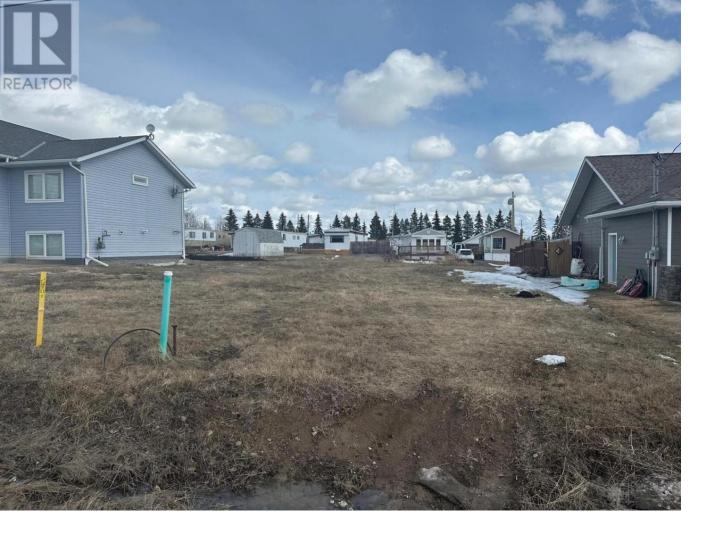

## 3462 HARGREAVES Avenue Vanderhoof British Columbia

\$68,000

Building lot located in a popular subdivision in Vanderhoof close to the golf course, hospital, and medical clinic. This lot is zoned residential and would make a great site for your new home! The lot is cleared and level and ready for you to start developing with water and sewer services ready to be hooked up. (id:6769)