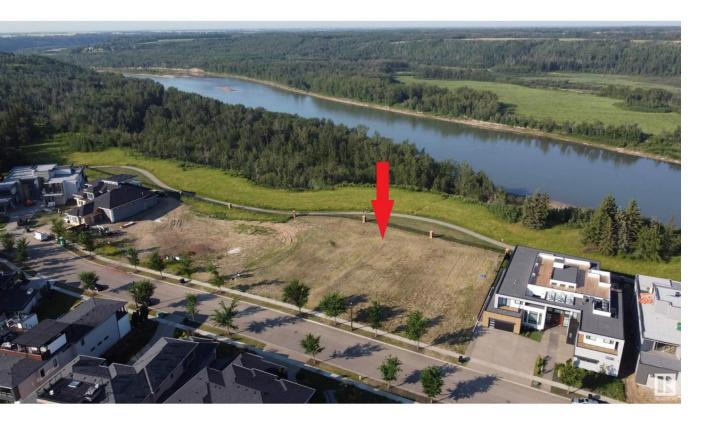

## Edmonton Alberta

\$1,000,000

Welcome to The Banks at Hendriks Pointe. The only gated community in Keswick comprised of 23 estate lots as part of Keswick on the River. This 0.36ac (15,682sf) lot has a 80.54' frontage & 70' building pocket with SouthWest exposure backing perfectly onto ravine & the North Saskatchewan River. Your freedom to choose any architect & custom builder to complete your dream home. This upscale community is complete with superior architectural requirements to maintain a higher standard of quality. A family friendly exclusive neighborhood offering private walking trails, ponds, a quick commute to multiple golf courses, ski clubs, recreation centers, restaurants, shopping & within catchment of 5 schools. (id:6769)