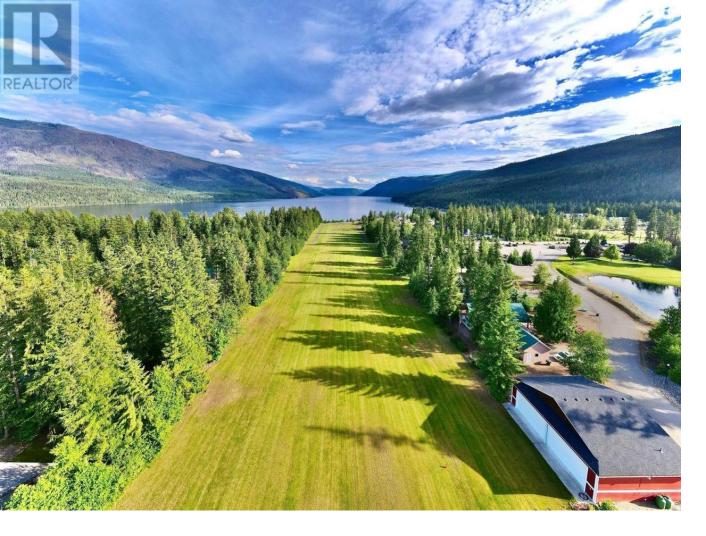

## 3525 Enderby Mabel Lake Road Enderby British Columbia

\$539,000

Discover serenity in this charming cabin nestled within the scenic Mable Lake Resort and Airpark. Ideal for families seeking a retreat, this cozy retreat sits on a spacious lot surrounded by tranquil natural beauty. The covered outdoor kitchen/entertaining area will provide many memorable days and nights with family and friends. Step inside to find a welcoming interior featuring warm wood finishes and a comfortable living space. The cabin boasts modern amenities while retaining its rustic charm, offering a seamless blend of comfort and nature. Outside, enjoy expansive grounds perfect for outdoor activities and gatherings. As part of the Mable Lake community, residents have access to an onsite golf course and a private airstrip, catering to both golf enthusiasts and pilots alike. Whether you're looking for a peaceful getaway or an adventurous escape, this cabin provides the perfect balance of relaxation and recreational opportunities. Embrace the lifestyle of Mable Lake Resort and Airpark and make this cabin your family's haven in the heart of nature. (id:6769)