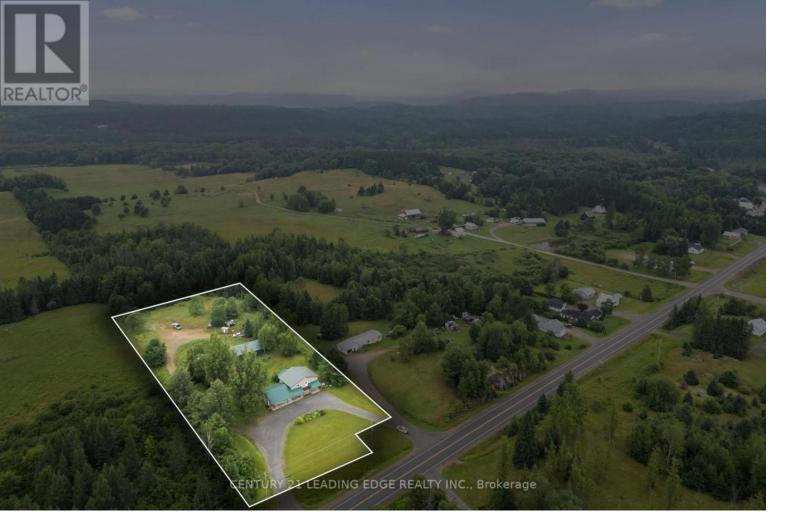

## 35397 Highway 28 CarlowMayo Ontario

Welcome to 35397 Highway 28 E in McArthur Mills, a picturesque country retreat on over 2 acres of scenic land. This delightful four-bedroom home exudes charm and warmth, with a spacious family room ideal for relaxation and entertainment. The open concept layout effortlessly connects the living spaces, creating a bright and inviting ambiance. Convenience meets practicality with an attached garage for everyday needs and a substantial shop at the rear of the property for hobbies and projects. A short drive brings you to Bancroft, where you can conveniently find all amenities, including hospitals, grocery stores, and much more. Embrace the tranquility of country living , where you can unwind and enjoy the simplicity of rural life. (id:6769)