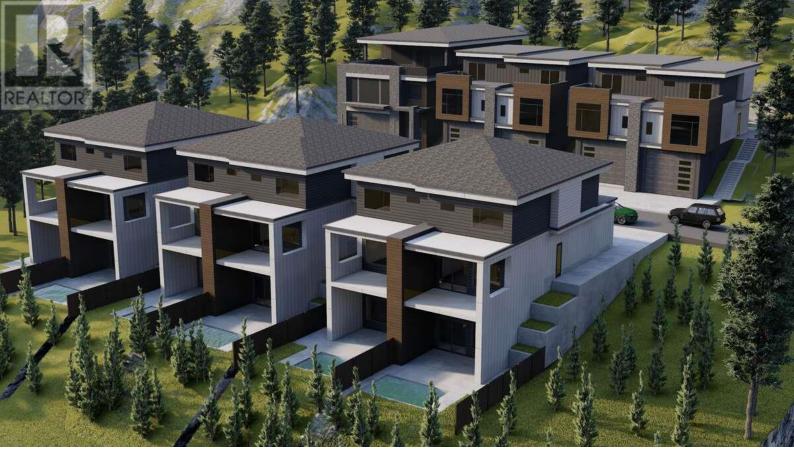

## 354 Clifton Road Kelowna British Columbia

For more information, please click Brochure button below. Escape to your private oasis nestled in the heart of the forest! This beautifully appointed half duplex offers 2,379 sq ft of spacious living on a serene 0.3-acre lot, perfect for those seeking a tranquil lifestyle surrounded by nature. Enjoy the peace and tranquility that only a forest setting can provide, with ample opportunity for hiking, wildlife viewing, and outdoor adventures right in your backyard. The thoughtfully designed home features 3 bedrooms and 3.5 bathrooms, providing plenty of room for family and guests, with an inviting open floor plan ideal for entertaining. The kitchen boasts contemporary appliances and ample counter space for cooking, while the living areas are designed for relaxation, with large windows showcasing breathtaking forest views. The property includes a generous yard area, perfect for gardening, outdoor gatherings, or simply unwinding in your own private retreat. Conveniently located just minutes from local amenities, dining, and shopping, this forested haven is a rare find, blending comfort and nature in perfect harmony. Don't miss your chance to make this enchanting property your new home. Photos are examples of rendering drawings. Home is currently in the building phase, estimated completion June 2025. Property may be developing into strata. (id:6769)