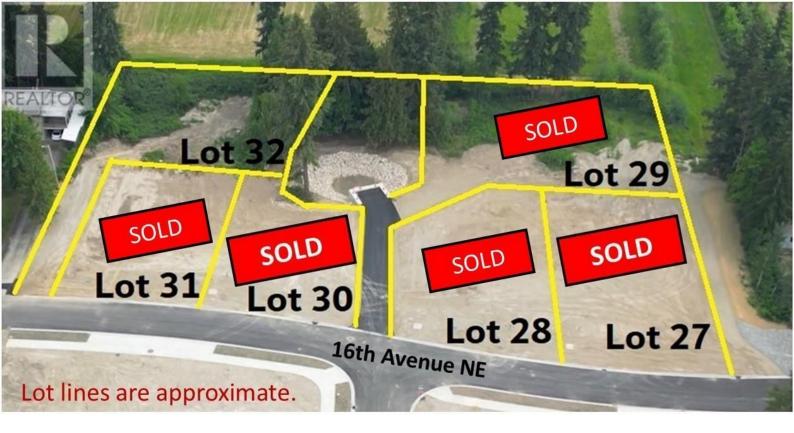

## 3540 16 Avenue Salmon Arm British Columbia

LOT 32 (3540 16th Avenue NE) - LAMBS HILL Phase 4.....The last of the lots in this picturesque setting located in North Broadview, considered the sun belt of Salmon Arm. These mountain view lots are generous in size and are the last of this 32 lot development to be offered for sale. Zoned R-1 this .31 acre lot is within close proximately to Shaw Centre, Uptown Askews and both Salmon Arm Sr High School and Bastion elementary. Whether you are a family or an empty nester, you will want to live and play in this neighborhood. (id:6769)