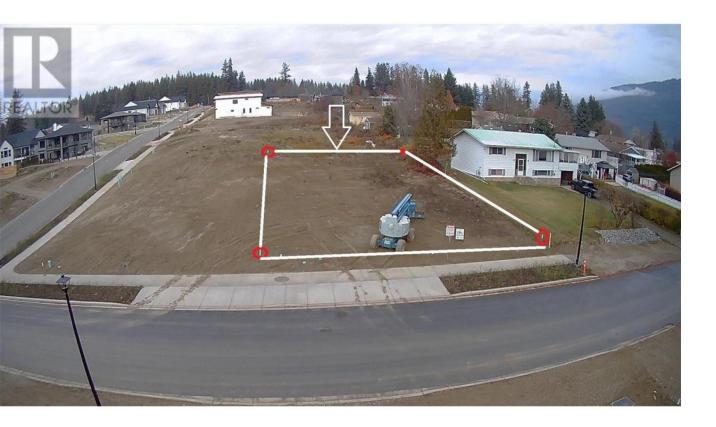

## 3541 16 Avenue Salmon Arm British Columbia \$274,000

LOT #23 in Lambs Hill sub-division, Final phase now completed & ready for your plans! R8 zoning allows for a legal suite. Paved road, concrete sidewalks, boulevard frontage, underground services at the lot line, concrete driveway approach in place. One of Lamb's Hill's most desirable lots within the sub-division. Building scheme in place, Geotech completed. 65 Ft x 116 Ft lot size, flat. (id:6769)