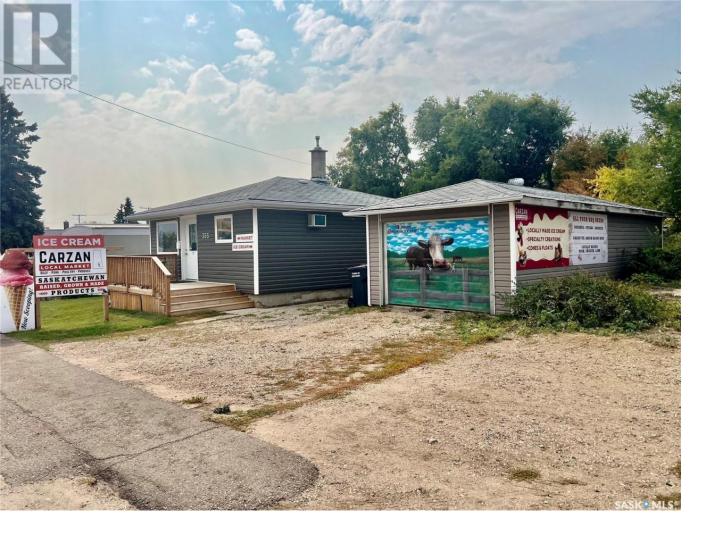

## Southey Saskatchewan

\$169,900

This commercial property in Southey, just 30 minutes from Regina, presents a remarkable opportunity for aspiring business owners. Situated on Highway 6, this vital artery connects northern and southern Saskatchewan, ensuring a constant flow of traffic. While the business itself is not for sale, this property presents an ideal setting for an ice cream store and retail establishment. This commercial gem promises an exciting venture in a thriving community. Southey is a close-knit community that welcomes new businesses with open arms. Residents value their local businesses, and newcomers are embraced as part of the Southey family. The town's friendly atmosphere and strong sense of community create a welcoming environment for entrepreneurs looking to establish roots and build a loyal customer base. Call today! (id:6769)