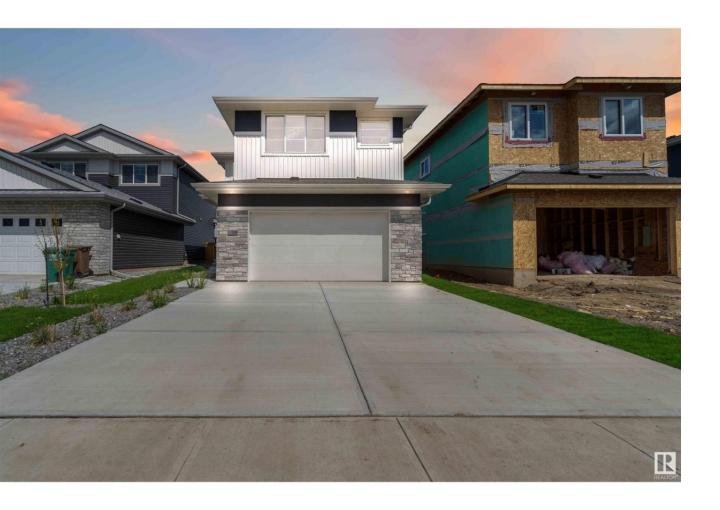

## Gibbons Alberta

\$599,000

Pre-Sale Available! Welcome to Model JULIAN! This 1,701 sq. ft. 2-story home will be ready to enjoy on/or before Christmas in the beautiful Heartland Meadows community of Gibbons. Arrive on time to choose your finishes, including exterior color, flooring, cabinets, and light fixtures. The home will feature a side entrance, a triple car garage, and an EV charging station outlet. Measurements are based on the builder's plan. Pictures are based on a previous build, but you can see a live product in a nearby municipality. Some pictures are virtually staged (id:6769)