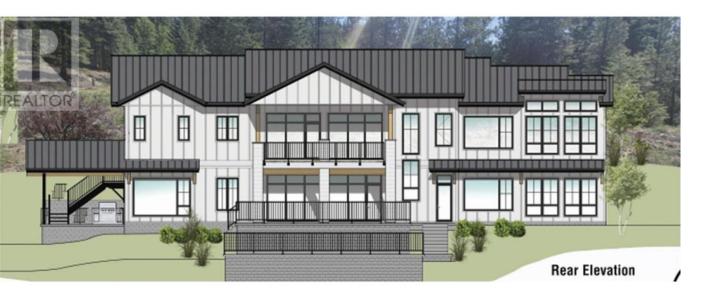

## 360 Benchlands Drive Naramata British Columbia

\$729,000

GST has been Paid!! Nestled amidst the serene beauty of the Okanagan, discover this extraordinary .57 acre lot where luxury seamlessly meets nature's grandeur. Offering a picturesque vista of Okanagan Lake, this meticulously crafted property beckons you to envision your dream home. With flexible zoning, the possibilities are endless--whether you opt for a primary residence or embrace the opportunity to incorporate a secondary dwelling, tailored to your needs. Serene moments await, just moments from your doorstep. Welcome to Vista Naramata Benchlands, the epitome of modern living in the South Okanagan. Let our experienced realtors assist you in realizing your vision; house plans are available upon request. Your idyllic oasis awaits. GST has been paid by sellers!! (id:6769)