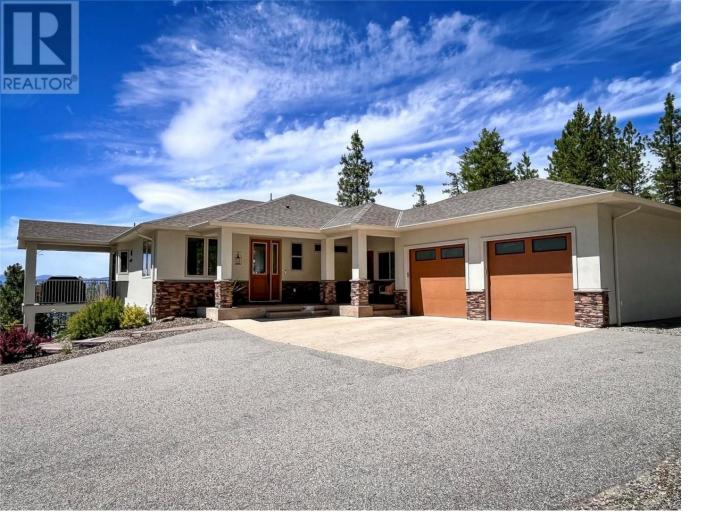

## 360 MULE DEER Drive Osoyoos British Columbia

\$1,189,000

Embrace your DREAM LIFESTYLE in this exquisite level-entry home set on 3.5 acres, just a short drive east of Osoyoos. This exceptional property boasts a spacious and thoughtfully designed 2800+ sqft remodelled home with a great open floor plan, gourmet kitchen, master suite with beautiful en-suite bathroom on the main floor, and ample space for guests in the lower walkout basement. The stunning media room with extra room for games and entertainment with friends and family opens to the amazing large backyard offering breathtaking sunsets, stunning views and ABSOLUTE PRIVACY in this peaceful rural setting. Ideal for recreational or permanent residence for retirees or growing families, this home offers the perfect environment. Key features include a large deck off the kitchen, WORKSHOP, a double car garage, beautifully landscaped grounds, a TELESCOPE OBSERVATORY, and a paved driveway and so much more... (id:6769)