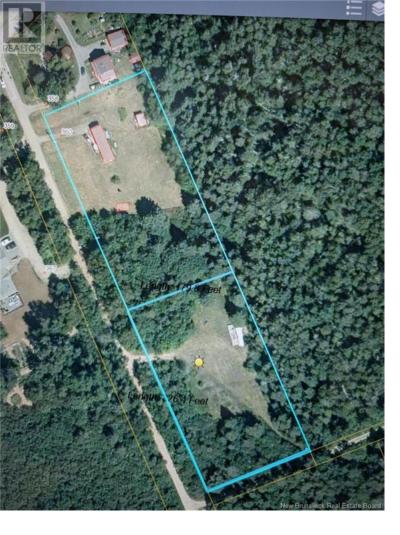

## Scoudouc Road New Brunswick

\$35,000

This lovely lot is attached to civic number 360 Prom Riverside and will be sub divided into a 1 acre lot at closing. Note the photo shown is an approximate line subject to chance once surveyor comes to place pin once we have a firm offer. (id:6769)