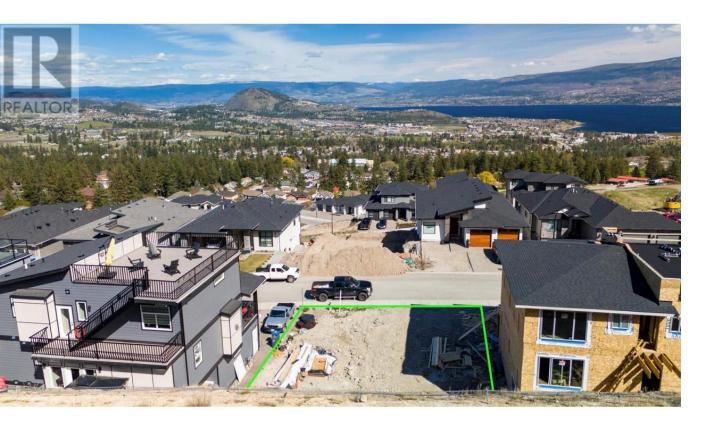

## 3604 Silver Way West Kelowna British Columbia

\$328,000

Last Lot available in the newly established Crystal view subdivision of Glenrosa in West Kelowna. Jump on or off the HWY for quick access to Vancouver or Kelowna. Beautiful lake, valley and mountain views from this lot. Purchase now and build at your convenience. R1 zoning. Conveniently located near schools, shopping amenities. (id:6769) Listing Presented By: