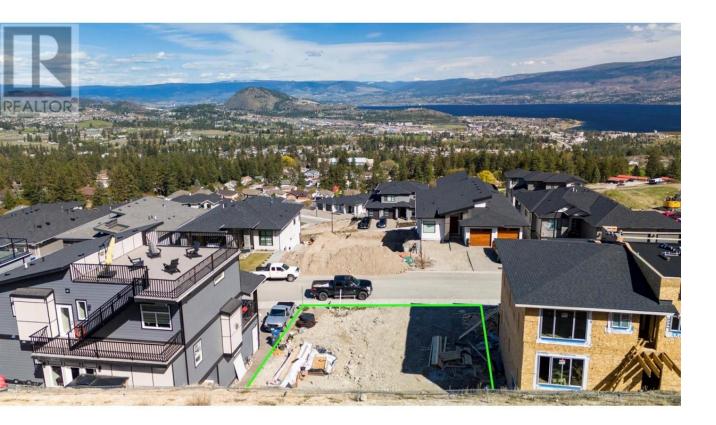

## 3604 Silver Way West Kelowna British Columbia

\$309,000

Last Lot available in the newly established Crystal view subdivision of Glenrosa in West Kelowna. Jump on or off the HWY for quick access to Vancouver or Kelowna. Beautiful lake, valley and mountain views from this lot. Purchase now and build at your convenience. R1 zoning. Conveniently located near schools, shopping amenities (id:6769) Listing Presented By: