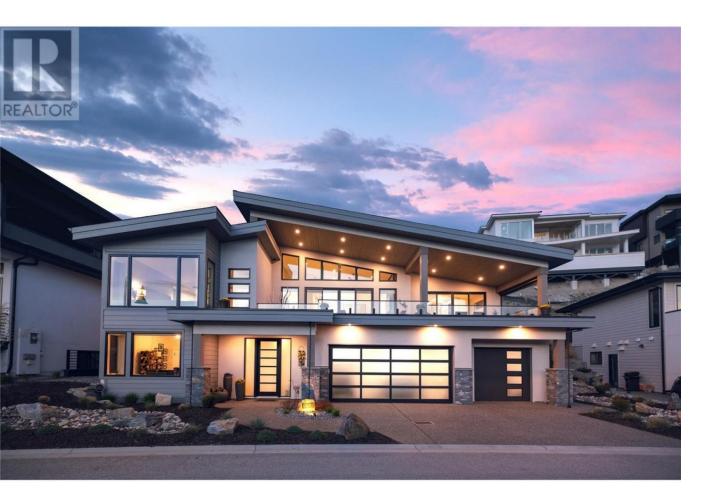

## 3605 Boxwood Road Kelowna British Columbia

\$1,774,000

Open House Saturday July 6th 11am-2pm! Welcome to this gorgeous 4 bedroom, 5 bathroom custom 2022 built home in McKinley Beach. Walking distance to the beach, where you can spend your summers swimming, paddleboarding, and kayaking, this home is in the perfect location for the outdoor enthusiast. Inside, the sprawling main level features a gorgeous custom gas heatshift fireplace, soaring ceilings, and a huge deck to enjoy the lake view from. The kitchen has high end Jenn-Air appliances, a massive island for the chef in the family, a coffee bar and a walk in pantry. The spacious primary bedroom has a large walk in closet and a beautiful en-suite with a free standing tub and a walk in glass shower. There is a second generous sized bedroom on this floor complete with its own en-suite. Relax in the shade of the back yard, which has a covered patio, hot tub and yard space for the pups. The lower level is perfect for entertaining in the Rec room complete with a wet bar & a second fireplace. 2 additional bedrooms (or office), 1.5 baths & a mud room plus storage complete this level. With parking for 6 cars including a triple car heated & epoxied garage, there is plenty of space for the toys. Extra luxurious features include built in speakers throughout, a security system including a camera in the garage, & power blinds. Enjoy the community amenities including tennis, pickle ball, hiking trails, a marina, and a new amenity building nearly completed with a pool, hot tub & gym. (id:6769)