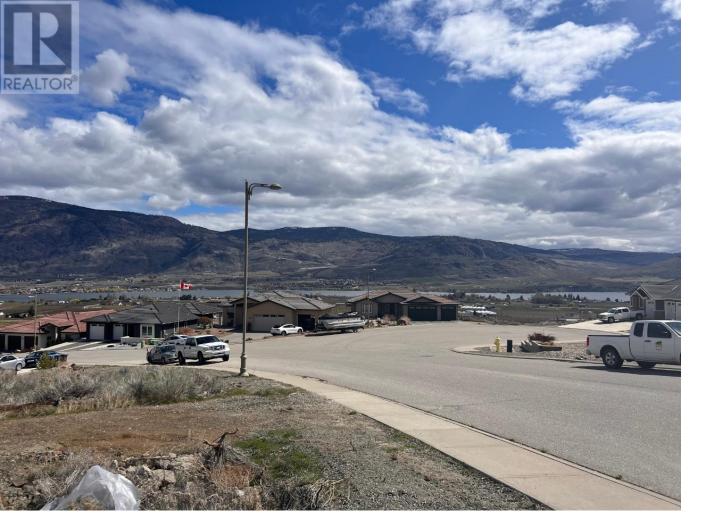

## 3612 TORREY PINES Drive Osoyoos British Columbia

Build your dream home in Osoyoos! This 10,000 SF lot offers panoramic views of Osoyoos Lake and Okanagan Valley and is located on the edge of a quiet cul-de-sac. Dividend Ridge Development has a building scheme in place to ensure quality control but no time restrictions on when you are required to build, so you can purchase today and build later. This large lot is a short distance to the 36 hole Osoyoos Golf Club, dog park, walking trails, high school and a 5 minute drive to Downtown and to all your favorite wineries, shops, and restaurants. The price includes a complete set of building plans for a two level executive home. Alternatively, you can take the Topographical Survey to your architect and have them design your dream home with a view of the lake and mountains. This lot is well suited to be developed with level entry from the garage to the main living area on the upper floor, and a full walkout basement or suite. (id:6769)