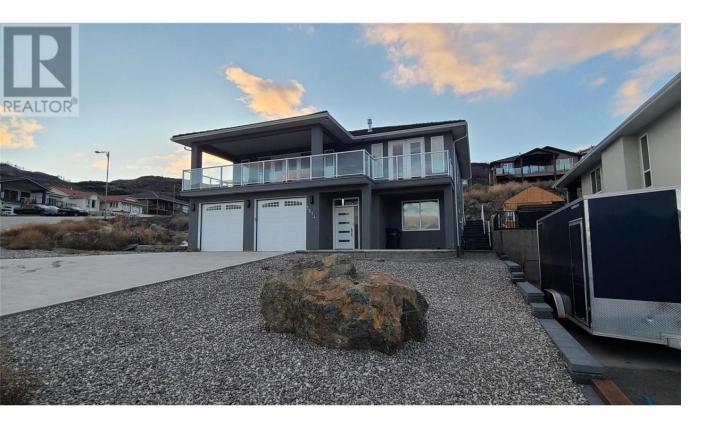

## 3614 TORREY PINES Drive Osoyoos British Columbia

\$949,000

This custom built 2,824 sq.ft home boasting 5 bedrooms, 4 bathrooms is perfectly located in the heart one of the most desirable lifestyle destinations in Canada. The oversized windows in this home allow the natural light to pour in while affording breathtaking mountain and lake views. Downstairs features a 2 bedroom suite for the in-laws with separate entrance. Sliding doors open off the living room to the spacious front deck with glass railing overlooking the city lights by night & the lake by day. This home also features Central heat and AC, high efficiency gas furnace, tile roof and a second back deck, double car garage, separate RV or extra parking, lots of storage. Close to Osoyoos Golf Course and minutes to shopping, restaurants & all other amenities. (id:6769)