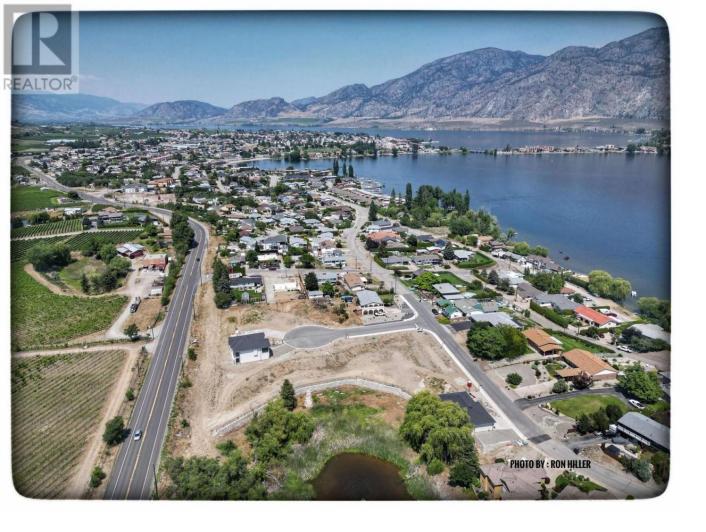

## 3640 Lobelia Drive Osoyoos British Columbia

\$334,900

Discover the perfect canvas for your dream home with this centrally located, vacant lot. Situated just minutes from town, recreation areas, and renowned wineries, this parcel offers unparalleled convenience and a vibrant lifestyle. Ideal for builders and individuals alike, the lot is perfect for constructing a stunning walkout rancher, providing both serenity and accessibility. Embrace the opportunity to create your ideal living space in a sought-after location that blends tranquility with easy access to all your favorite amenities. Don't miss out on this exceptional chance to turn your vision into reality! (id:6769)