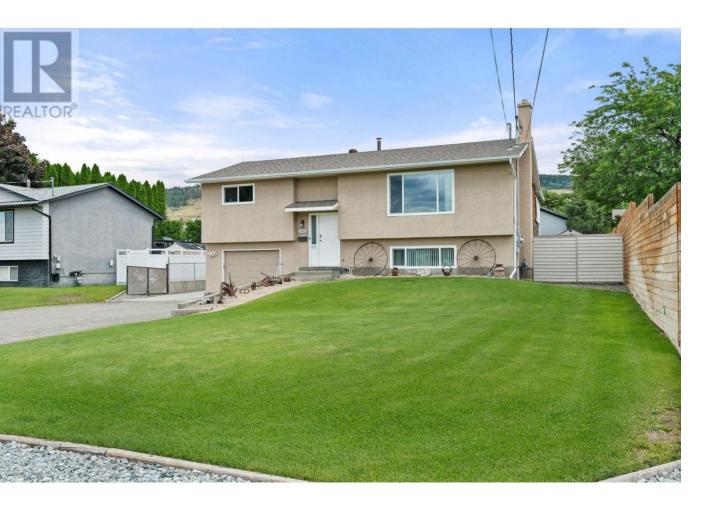

## 3641 Weston Road Kelowna British Columbia

Embrace the charm of this property, a rare gem nestled in Kelowna's Ellison neighbourhood. Sitting on a generous 0.24-acre flat lot, where a 12-foot tall, 25' x 29' shop entices car or hunting enthusiasts. This shop is the star of this property! Shop features include 200 amp power, 240 V welder, plumbing for compressed air, a walk-in cooler with Cool Bot + new AC unit, 12' double garage doors, 4' mezzanine for additional storage and more. Inside, appreciate the home's impressive ECO rating, featuring vinyl windows, insulated plumbing, blown-in insulation, and storm windows in the sunroom for enhanced efficiency and climate control. Venture outdoors to discover three raised garden beds with separate irrigation. A hot tub awaits in the backyard, wired for your convenience, while an extra log driveway and new concrete slab in the back add both utility and ease. The main level spans approximately 1800 sq ft, hosting 3 bedrooms and 2 baths for comfortable living. Below, the potential for a cozy in-law suite awaits, complete with the option to reinstall a wood stove for winter warmth. Surrounded by picturesque countryside yet just minutes from Kelowna International Airport, schools, golf courses, and outdoor havens like a dog park, seize the opportunity to claim this exceptional property as your own. Discover the potential of Ellison living--schedule a showing today and seize the chance to make this remarkable find yours! (id:6769)