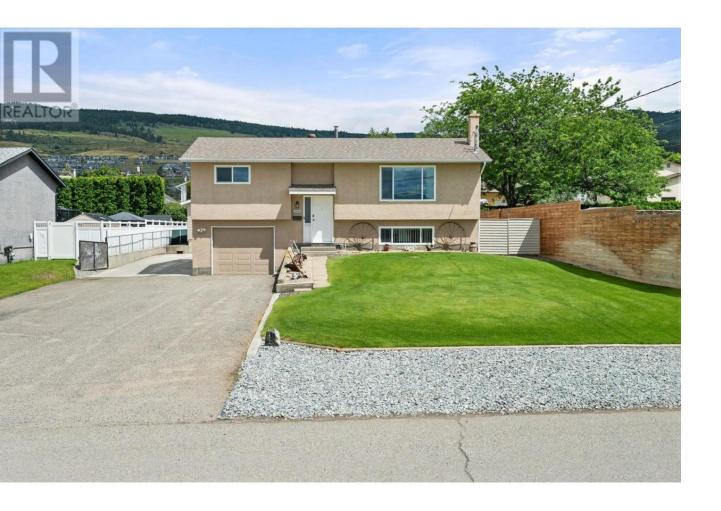

## 3641 Weston Road Kelowna British Columbia

\$875,000

Incredible Opportunity! Priced to Sell - Move-In Ready! If you're looking for an amazing workshop space with a cozy home to match, this property in Kelowna's Ellison neighborhood is the one! Designed for those who need ample workspace and parking, this lot offers endless possibilities, including parking for an RV, semi-truck, and more. The true gem here is the massive workshop: a 25' x 29' space with 12' ceilings, ideal for mechanics, fabricators, or anyone with big projects in mind. Outfitted with 240V welding power, plumbing for compressed air, a walk-in cooler, 12' double doors, and a 4' mezzanine, this workshop is a rare find for enthusiasts and professionals alike. Home Highlights 1,800 sq ft with 3 bedrooms and 2 baths, perfect for comfortable living Recently upgraded to 200 amp electrical service Energy-efficient vinyl windows, insulated plumbing, and a sunroom with storm windows Opportunity to be suited downstairs Convenient attached single garage Outdoor Amenities Large green space with potential for a pool. Irrigated raised garden beds for easy gardening, Area wired for hot tub installation Fresh concrete patio, ideal for an outdoor kitchen or entertaining area, Extra parking for your recreational toys in the backyard. Enjoy the best of both worlds with this property: peaceful, spacious country living just minutes from YLW airport, Ellison Elementary School + Sunset Ranch Golf Course! Book your showing today! (id:6769)