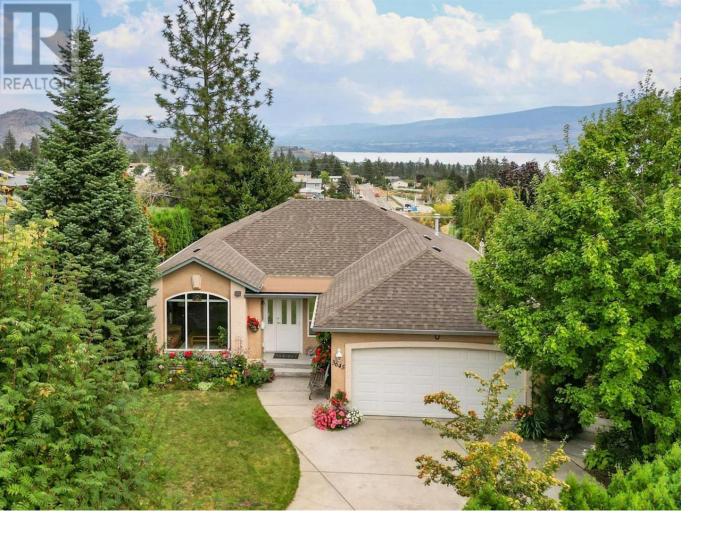

## 3645 Walnut Glen Drive West Kelowna British Columbia

\$959,900

Welcome to Your Private Oasis at Walnut Glen Estates! Discover this hidden gem, a meticulously cared-for walkout rancher nestled in a tranquil off-street location near the end of a cul-de-sac. This spectacular 4-bedroom, 3-bathroom home boasts stunning lake views and offers a unique blend of serenity and convenience. Step into the spacious living room, where vaulted ceiling, a natural gas fireplace, and gleaming hardwood floors create an inviting atmosphere. Large windows flood the space with natural light, highlighting the home's impeccable design. The property features a versatile LEGAL suite, which can be configured as a 1 or 2-bedroom suite—perfect for guests or rental income. Additional comforts include added insulation in the attic, ensuring energy efficiency throughout the seasons. Enjoy your private backyard sanctuary, complete with beautifully maintained gardens and a peaceful setting ideal for relaxation. Conveniently located near a middle school, an elementary school and transit options, this home provides easy access to everyday amenities while offering a retreat from the hustle and bustle. There is almost no traffic at the end of this street. Don't miss the opportunity to own this exquisite home in Walnut Glen Estates—schedule your showing today and experience the tranquility and beauty firsthand! Get ready to call this one ""HOME!"" (id:6769)