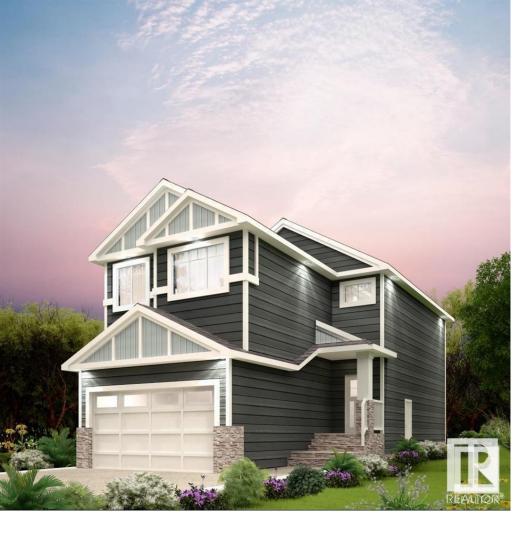

## Edmonton Alberta

\$549,900

Ellis Greens is surrounded by community playgrounds, parks, and trails, including the beautiful Wedgewood Creek Ravine. Nearby recreation centers like Terwillegar Community Recreation Centre and others offer various activities, and you can also explore attractions like golf courses, the Edmonton Corn Maze, and the University of Alberta Botanical Gardens. The Brattle-Z home features 3 bedrooms, 2.5 bathrooms and an expansive walk-in closet in the master bedroom. Enjoy extra living space on the main floor with the laundry room on the second floor. The 9-foot ceilings on main floor and quartz countertops throughout blends style and functionality for your family to build endless memories. \*\*PLEASE NOTE\*\* PICTURES ARE OF SIMILAR HOME; ACTUAL HOME, PLANS, FIXTURES, AND FINISHES MAY VARY AND ARE SUBJECT TO AVAILABILITY/CHANGES WITHOUT NOTICE. COMPLETION ESTIMATED JAN 2025. (id:6769)