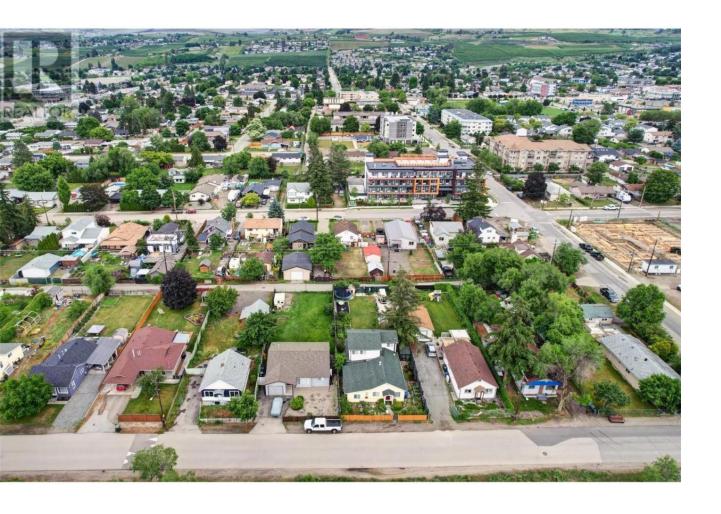

## 365 Froelich Road Kelowna British Columbia

\$969,000

DEVELOPER ALERT FOR TOA ZONE! Prime .90 acre land assembly that offers a potential 120+ unit opportunity. Located close to the bustling UC4 - Rutland Core but still offering peace and quiet. In the 400m TOA sector allowing for low parking requirements with the City and a FAR up to 2.5. Private yard, detached garage. Be a part of the rapidly growing UC4 neighbourhood! This 6+ storey site will offer superior unobstructed views of the valley, steps to shopping/transit/schools and all the amenities of the Rutland Core. Great rent back potential. This listing is for one property only, 365 Froelich Rd. It is part of a land assembly which includes these separately listed properties: 405, 375, 385 and 395 Froelich Rd. COMPETITIVELY PRICED! (id:6769)