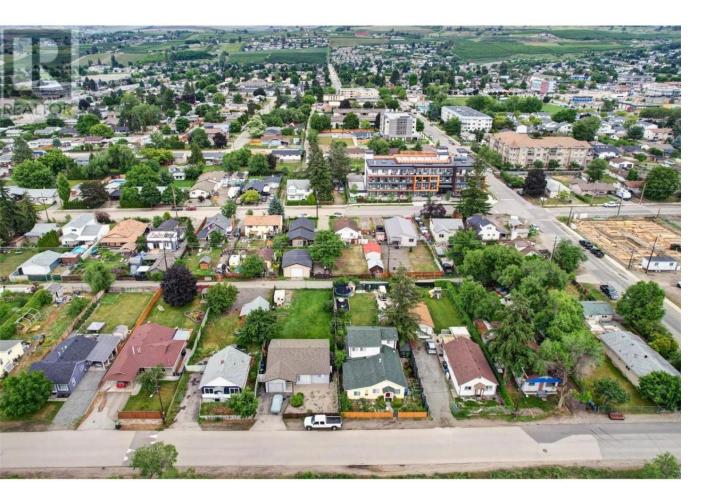

## 365 Froelich Road Kelowna British Columbia

DEVELOPER ALERT FOR TOA ZONE! Prime .90 acre land assembly that offers a potential 120+ unit opportunity. Located close to the bustling UC4 - Rutland Core but still offering peace and quiet. In the 400m TOA sector allowing for low parking requirements with the City and a FAR up to 2.5. Be a part of the rapidly growing UC4 neighbourhood! This 6+ storey site will offer superior unobstructed views of the valley, steps to shopping/transit/schools and all the amenities of the Rutland Core. Great rent back potential. This listing is for one property only, 365 Froelich Rd. It is part of a land assembly which includes these separately listed properties: 405, 375, 385 Froelich Rd. COMPETITIVELY PRICED! (id:6769)