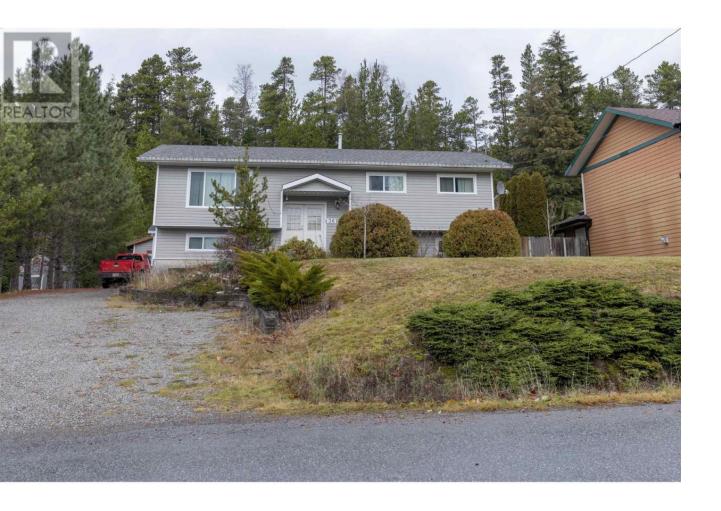

## 3674 HAWTHORNE Avenue Terrace British Columbia

\* PREC - Personal Real Estate Corporation. This spacious 5-bedroom, 2-bathroom family home in Thomheights offers a bright, open-concept main living area perfect for entertaining. This kitchen, boasting high-end stainless steel appliances, flows seamlessly into the dining room, which is conveniently adjacent to the spacious living room. Find 3 bedrooms, including primary, and main bath on the upper floor and 2 additional bedrooms, den, and second bathroom downstairs. The generously sized rec room is a great space for your growing family. Enjoy outdoor living with a fenced backyard, and take advantage of the detached 24'x20' shop, complete with a 240 amp plug and concrete floor for all your projects. Brand new roof in 2022. A fantastic family home with plenty of space for work and play! (id:6769)