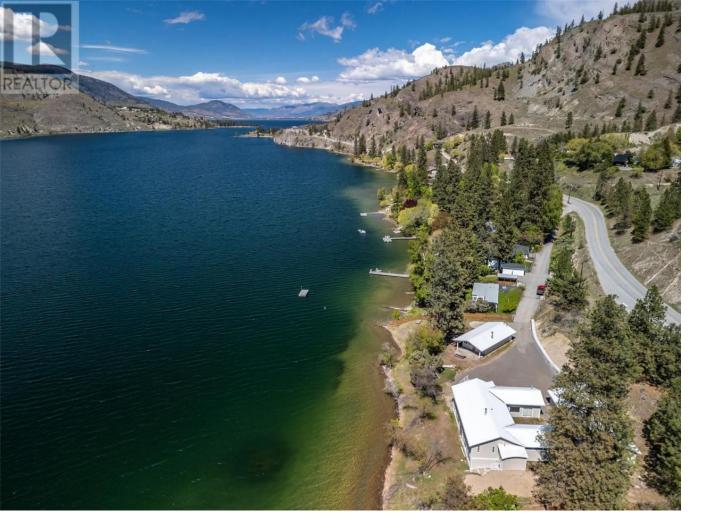

## 368 & 374 Eastside Road Okanagan Falls British Columbia

\$2,499,000

230 FT WATERFRONT PROPERTY on Skaha Lake with Multiple Dwellings! Welcome to 368 & 374 Eastside Road, a unique opportunity to own two adjacent titles sold together. This expansive waterfront property features a 4,700-square-foot main house and an 800-square-foot cottage, both awaiting your personal touch to complete their unfinished interiors. The homes boast new metal roofs, fresh siding, ample windows, vaulted ceilings, and a spacious 56' x 25' garage. Located on a secluded street, this property offers the perfect canvas to create your ideal lakeside retreat on Skaha Lake. With endless potential, this is your chance to build the waterfront family home of your dreams. Approximate measurements provided, Buyer to verify measurements if deemed important; contact the Listing Agent for further details. \*All interior is unfinished\* (id:6769)