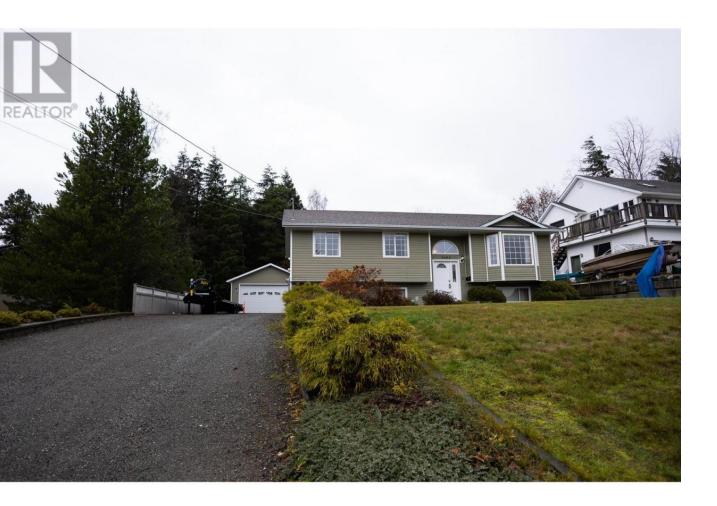

## 3682 JUNIPER Avenue Terrace British Columbia

\$649,900

\* PREC - Personal Real Estate Corporation. Check out this great 5 bedroom, 3 bath home located in a great neighbourhood in upper Thornhill. Large 24' x 28' shop built in 2010 and features 100 amp service with 20 amp & 15 amp welding plugs. There's also an RV plug on the side of the house. The house boasts over 2200 sq ft, with open concept living area, a large primary bedroom w/ 3 piece bath & 2 more bedrooms w/ 4 piece bath. Large deck off the dining room leading out to the good size backyard. There's a wired hot tub pad out there. Below there's a lg family/flex room, another bath & 2 more bedrooms as well as a separate entrance into the basement. This home is worth taking a look at! (id:6769)