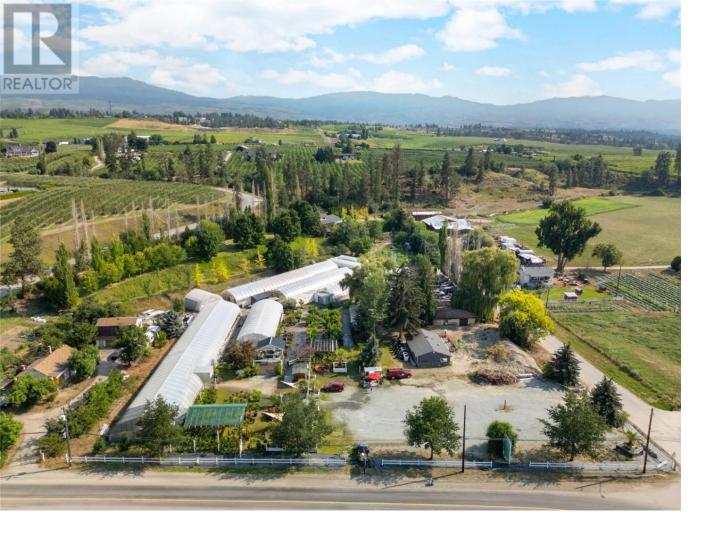

## 3683 Berard Road Kelowna British Columbia

\$2,699,900

Welcome to 3683 Berard Road! Situated amongst the rolling orchards and farmland on a quiet country road, is this exceptional 6.14-acre parcel in South East Kelowna. The property features a 2674 sq. Ft. primary residence, a 1648 sq. Ft. secondary home, seven green houses, retail display area, garden centre area, mechanical building, and a small staff building. Discover the incredible potential of this strategically located parcel of land, offering unparalleled opportunities for future development. Situated in close proximity to downtown Kelowna and emerging growth areas, this property is poised to be a prime investment in the years to come! This property is located along the Wine trail in South East Kelowna, with direct access to Kitsch Wines, Vibrant Vines, Priest Creek Family Estate, The View Winery, SpearHead Winery, Forbidden Spirit Distilling, and Luckhurst Farm and Distillery. Other options include leaseback or a joint venture to build the first Farm Gate Village in Kelowna, which will include 2 flagship leasable spaces (800 sq. Ft. each) adn 18 leasable spaces (400 sq. Ft. each) for a total of +/- 8640 sq. Ft. of leasable space (contact us for more information). (id:6769)