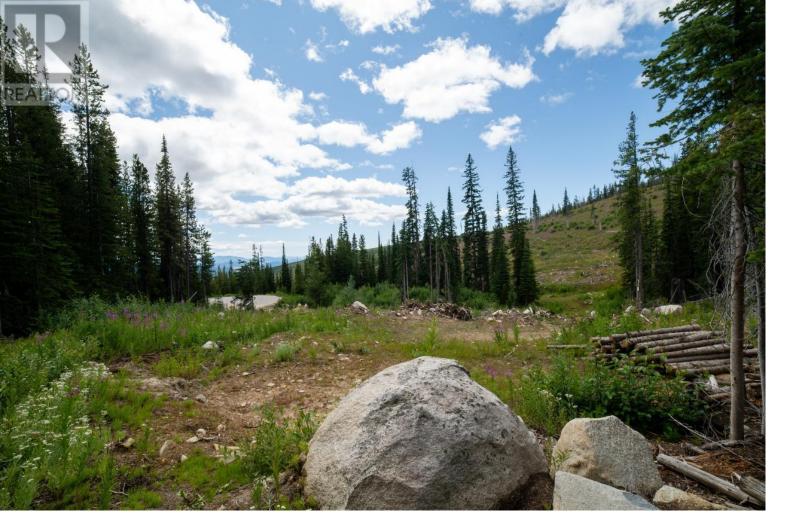

## 369 BUCK Road Oliver British Columbia \$171,000

CLICK TO VIEW VIDEO: MT. BALDY MOUNTAIN RESORT: Are you yearning for a breathtaking winter escape surrounded by pristine nature views? Build your dream ski chalet or cozy cabin at Baldy Mountain Resort. No lift lines, and affordable lift passes are only the start of the benefits. This Freehold lot is sized at 0.29 acres. Located at the end of the road bordering crown land so very private. Ski into the top of your property after an epic day of fresh lines in dry champagne powder and listen to the babbling creek running on the adjacent crown land. Water, sewer and electricity are available at the lot. The lot is mostly cleared and offers options for building spots that will have you gazing out to the Monashee Mountains. Best view lot available!! Surveyors plans available upon offer. Don't miss out on this incredible opportunity. Contact us for more details. (id:6769)