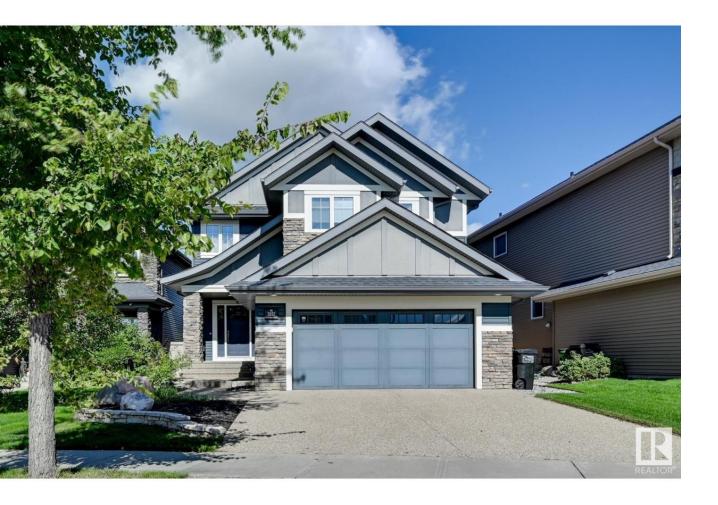

## Edmonton Alberta

Welcome to Keswick on the River where this 2,600sf home boasts a TRIPLE TANDEM garage. A thoughtfully designed main floor is the perfect place to congregate w/ friends & family in the open-concept kitchen, dining & living room (w/ feature fireplace & soaring windows). Spacious kitchen equipped w/ o/s granite island/counters, plenty of cabinetry & walk-in pantry w/ built-ins. Main level complete w/ DEN & 2pc powder rm. Upstairs is a retreat w/ 3 spacious bedrooms (primary includes large ensuite & walk-in closet), 4pc shared bthrm, laundry rm w/ sink/cabinetry & MASSIVE well-lit BONUS ROOM. Outside enjoy a spacious yard w/ sizeable stamped concrete patio & low-maintenance landscaping. Features include AC, 9' ceilings, vaulted foyer, aggregate driveway, 2 floor drains in garage, hot water on demand & more. Fantastic family-orientated community w/ walkways/parks throughout & ravine trail access. Plus schools, shopping, dining & fitness facilities in the immediate area. A must see! (id:6769)