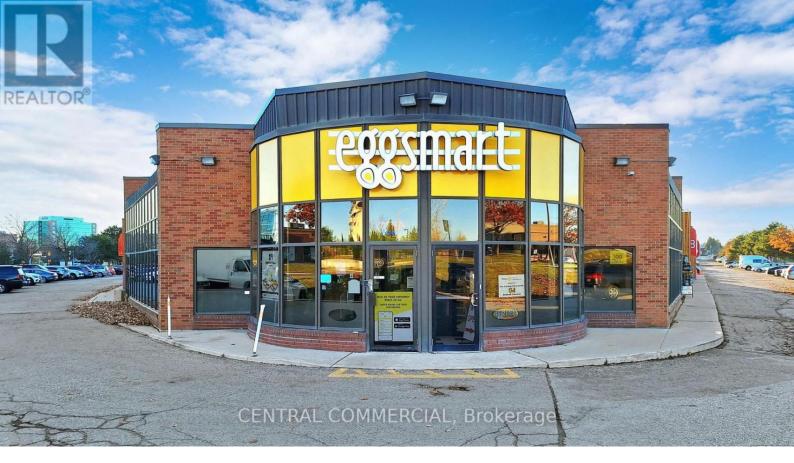

## 155 East Beaver Creek Road 37 Richmond Hill Beaver Creek Business Park Ontario

Look no further FOR BREAKFAST FARNCHISE, Eggsmart FOR SALE , located inMARKHAM. this wellestablished location is now available for a new franchisee. With a streamlined setup, you can enjoy a great work-life balance and convenient daytime hours from 7 a.m. to 3 p.m. Eggsmart has experienced rapid growth in recent years, giving you the chance to skip the line for new store opportunities. As part of Chairmans Brands, an innovative franchising group with successful, proven concepts, you'll receive top-notch support as a franchisee. (id:6769)