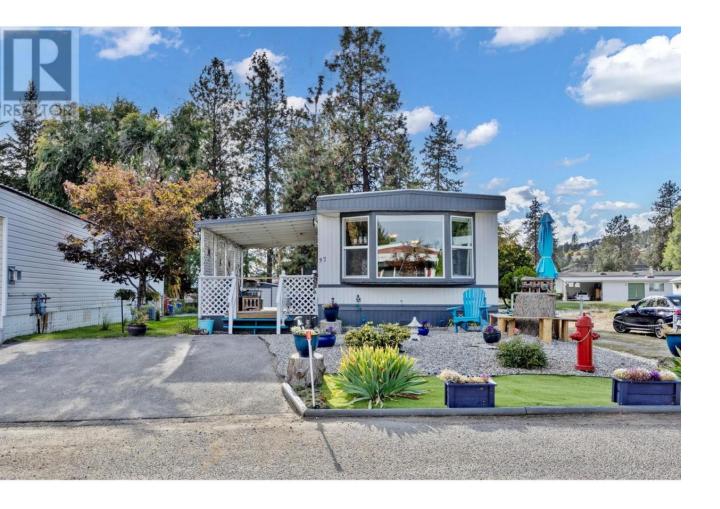

## 1929 Highway 97 Highway 37 West Kelowna British Columbia

\$219,000

Look no further. This is the home you have been looking for! A beautifully renovated 2 bedroom and 1 bathroom unit with no neighbours to the west of you. As you enter you are greeted by new vinyl laminate flooring, new baseboards and a large living room. The gorgeous white kitchen includes brand new bamboo counter tops, fridge, backsplash, island, pot rack, Silgranite sink and faucet. The updated bathroom features new tile in the shower, new toilet and an updated vanity. The primary bedroom is spacious and has a good sized closet behind the new barn doors. Your outdoor space features a brand new covered deck with low maintenance front and back yard. Some of the other updates include brand new windows throughout, a newer furnace (2021), new back deck and stairs, new landscaping, fresh exterior paint and new roof (2023). Don't let this one get away. Call for a showing today! (id:6769)