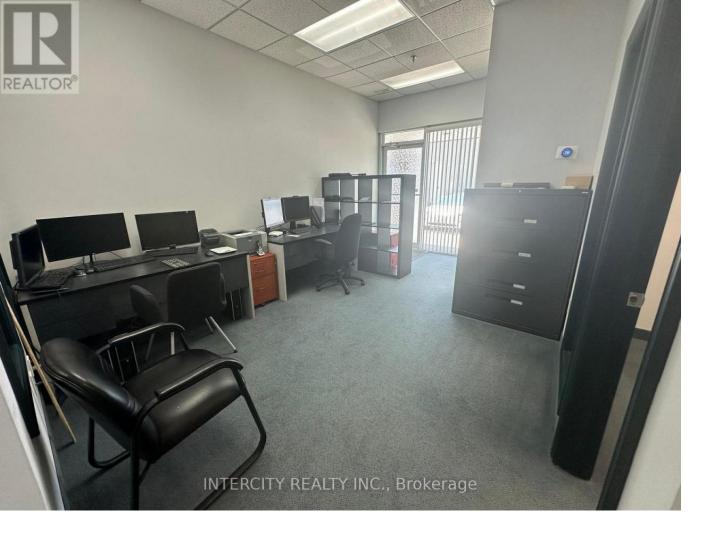

## 70 East Beaver Creek Road 37 Richmond Hill Beaver Creek Business Park Ontario

\$950,000

\*\* Industrial Condominium in sought after Beaver Creek Business Park \*\*\* Bright and spacious unit with MC - 1 zoning allowing for various uses \*\* Open concept office space with 3 private offices and a 2-pcs washrooms \*\* Warehouse with kitchenette, extra 440 Sq.Ft. of mezzanine storage and 1 rear-man door \*\* Main entrance opens to decent welcoming reception \*\* Private office with large window \*\* Excellent proximity to public transit and amenities \*\* Minutes to major highway and Go Station \*\* Business Centre, entertainment and recreation at doorstep \*\* (id:6769)