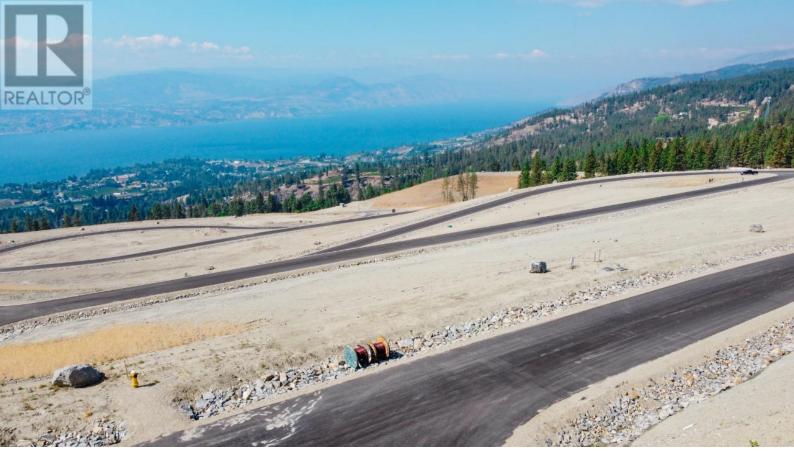

## 370 BENCHLANDS Drive Naramata British Columbia

\$729,000

Create your exclusive lakeview retreat on your generous 0.58 acre lot located on the Naramata bench, offering sweeping 180-degree vistas of Okanagan Lake. Each parcel of land has been thoughtfully zoned to accommodate the addition of a second home, whether you choose to establish a rental property, family compound or a workspace, the possibilities are diverse and endless. Surrounded by world-class wineries, scenic hiking trails and minutes to the Kettle Valley Railway. Located at the end of a quiet no thru road this lot is absolutely peaceful. (id:6769)