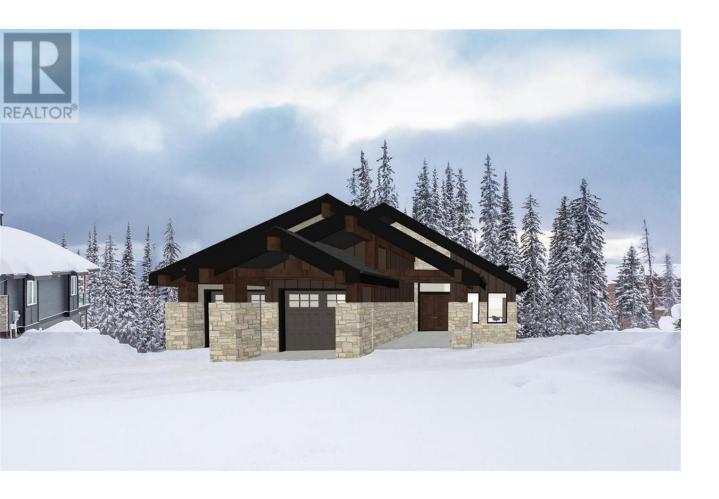

## 370 Feathertop Way Big White British Columbia

\$850,000

FEATHERTOP ESTATES- one of the most sought-after areas at BIG WHITE SKI RESORT! This expansive .39acre lot presents an exceptional opportunity to build right off the ski run, offering access to the slopes and breathtaking views of the majestic Monashee Mountains. Spanning across one of the largest lots in the area, the property provides ample space for crafting a spacious residence perfectly tailored to your desires. This premium lot stands as a testament to the luxurious lifestyle that Feathertop and Big White are renowned for, promising an exclusive living experience in the heart of a thriving alpine paradise. Bring your preferred builder with the convenience of having no build timeline constraints, allowing you to curate a home that embodies your unique style and aspirations. Don't miss this rare opportunity to secure a prime location within Feathertop! Exempt from Foreign Buyer Ban, Foreign buyers tax, speculation tax, empty home tax, and short term rental ban. (id:6769) Listing Presented By: