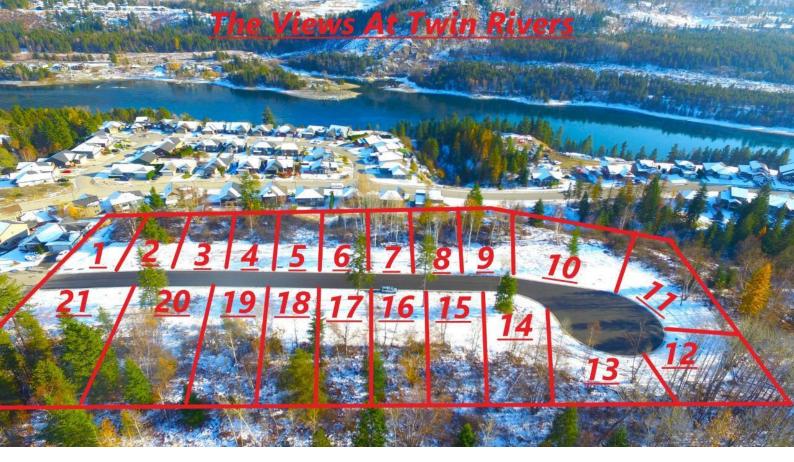

## 3700 TOBA ROAD Castlegar British Columbia

Welcome to "The Views At Twin Rivers". A brand new 21 lot subdivision with fully serviced building lots offering breathtaking views, overlooking the Twin Rivers subdivision and the mighty Columbia River. This property is non strata with R1 zoning that permits single-family dwellings, home occupations and secondary suites. Castlegar and the surrounding areas offer swimming, boating, tubing, and world class fishing on the Columbia and Kootenay Rivers and the Arrow Lakes as well as 3 separate ski hills, 5 championship golf courses, plenty of hunting, a moto-cross track, regional hospital and airport. Pick your plan and start building! Lot lines on pictures are approximate and should not be relied upon. (id:6769)