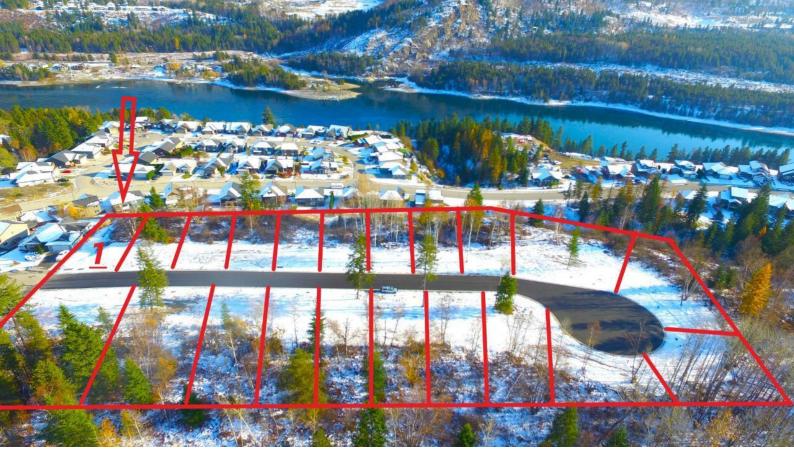

## 3701 TOBA ROAD Castlegar British Columbia

\$219,000

Welcome to "The Views At Twin Rivers". A brand new 21 lot subdivision with fully serviced building lots offering breathtaking views, overlooking the Twin Rivers subdivision and the mighty Columbia River. This property is non strata with R1 zoning that permits single-family dwellings, home occupations and secondary suites. Castlegar and the surrounding areas offer swimming, boating, tubing, and world class fishing on the Columbia and Kootenay Rivers and the Arrow Lakes as well as 3 separate ski hills, 5 championship golf courses, plenty of hunting, a moto-cross track, regional hospital and airport. Pick your plan and start building! Lot lines on pictures are approximate and should not be relied upon. (id:6769)