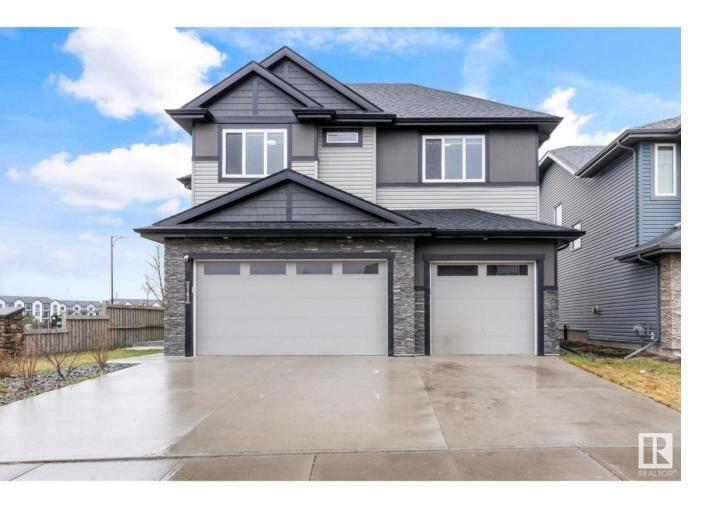

## Edmonton Alberta

Discover the epitome of luxury living in this exquisite two-story home nestled in the heart of Chapelle. Boasting a rare heated triple car garage, this residence offers both style and functionality. The main floor welcomes you with a den and a full bath, designed with an open-concept layout centered around a stunning kitchen featuring a spacious island, perfect for culinary adventures and entertaining guests. Upstairs, unwind in the cozy bonus room or retreat to the master bedroom with its en suite, complemented by two additional washrooms for added convenience. Spanning over 2765 sq. ft., this property offers ample space for comfortable living. Furthermore, the fully finished basement with a separate entrance provides endless possibilities. With its proximity to esteemed schools and bustling shopping destinations, this residence epitomizes refined suburban living. Experience luxury living at its finest in this Chapelle gem! (id:6769)