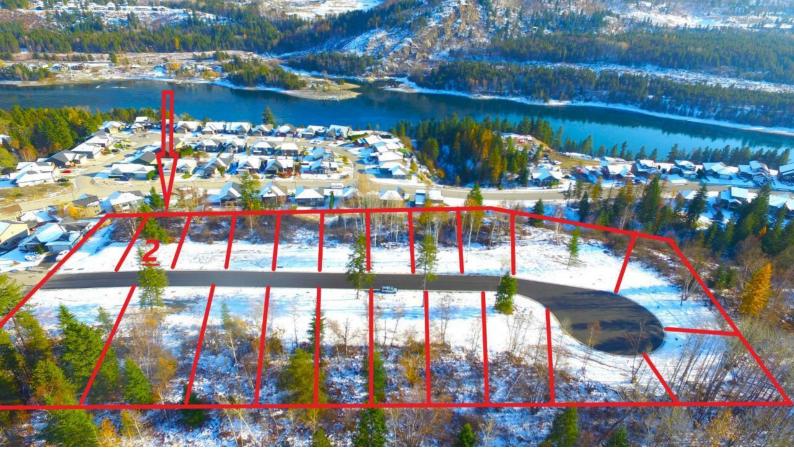

## 3705 TOBA ROAD Castlegar British Columbia

\$219,000

Welcome to "The Views At Twin Rivers". A brand new 21 lot subdivision with fully serviced building lots offering breathtaking views, overlooking the Twin Rivers subdivision and the mighty Columbia River. This property is non strata with R1 zoning that permits single-family dwellings, home occupations and secondary suites. Castlegar and the surrounding areas offer swimming, boating, tubing, and world class fishing on the Columbia and Kootenay Rivers and the Arrow Lakes as well as 3 separate ski hills, 5 championship golf courses, plenty of hunting, a moto-cross track, regional hospital and airport. Pick your plan and start building! Lot lines on pictures are approximate and should not be relied upon. (id:6769)