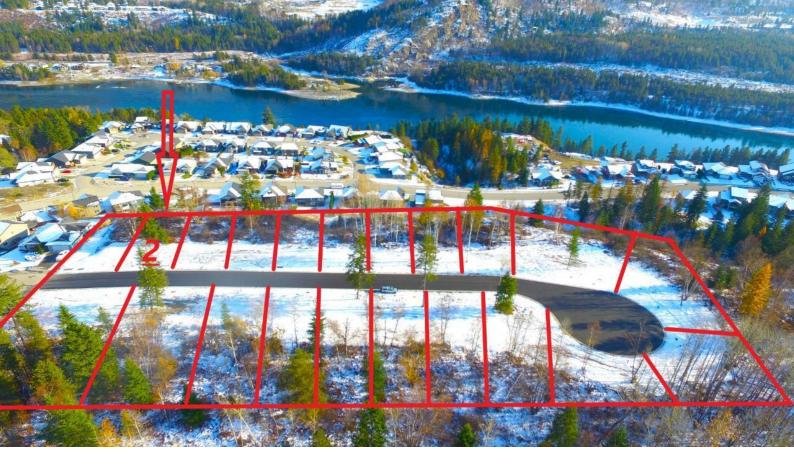

## 3713 TOBA ROAD Castlegar British Columbia

\$219,000

Welcome to "The Views At Twin Rivers". A brand new 21 lot subdivision with fully serviced building lots offering breathtaking views, overlooking the Twin Rivers subdivision and the mighty Columbia River. This property is non strata with R1 zoning that permits single-family dwellings, home occupations and secondary suites. Castlegar and the surrounding areas offer swimming, boating, tubing, and world class fishing on the Columbia and Kootenay Rivers and the Arrow Lakes as well as 3 separate ski hills, 5 championship golf courses, plenty of hunting, a moto-cross track, regional hospital and airport. Pick your plan and start building! Lot lines on pictures are approximate and should not be relied upon. (id:6769)