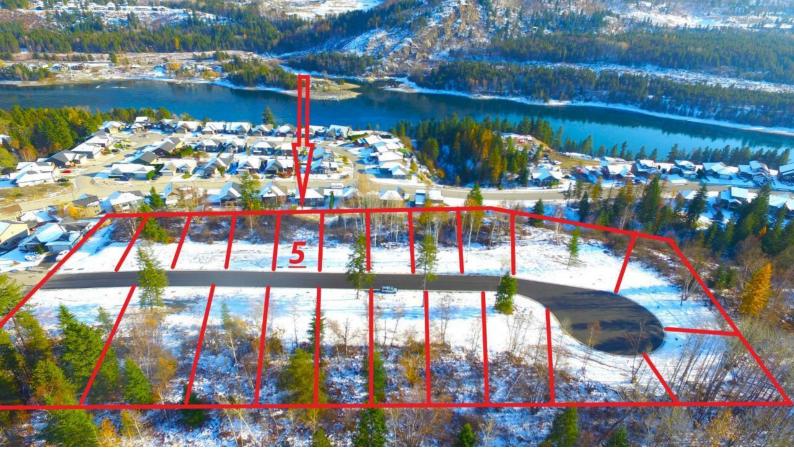

## 3717 TOBA ROAD Castlegar British Columbia

\$219,000

Welcome to "The Views At Twin Rivers". A brand new 21 lot subdivision with fully serviced building lots offering breathtaking views, overlooking the Twin Rivers subdivision and the mighty Columbia River. This property is non strata with R1 zoning that permits single-family dwellings, home occupations and secondary suites. Castlegar and the surrounding areas offer swimming, boating, tubing, and world class fishing on the Columbia and Kootenay Rivers and the Arrow Lakes as well as 3 separate ski hills, 5 championship golf courses, plenty of hunting, a moto-cross track, regional hospital and airport. Pick your plan and start building! Lot lines on pictures are approximate and should not be relied upon. (id:6769)