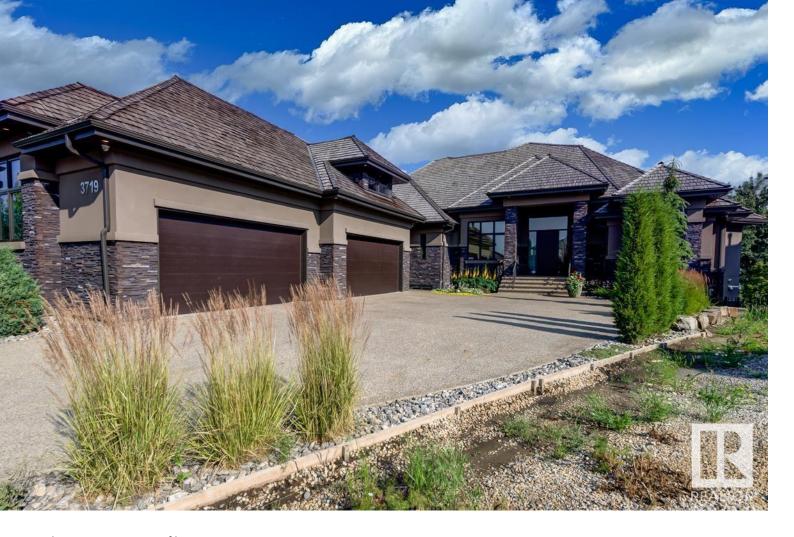

## Edmonton Alberta

\$2.150.000

Custom built Walkout Bungalow on an exceptional private Ravine lot. High end finishes throughout, shows pristine & landscaped to perfection. Oversized heated quad garage w/bathrm, pet shower, 220V & will accommodate car lifts. Grand foyer welcomes you through an open floorplan w/12' ceilings, travertine & hand scraped walnut flooring.180 ravine views w/custom angled design. Great room offers ample natural light from floor to ceiling windows, beautiful ceiling detail, marble 3sided fireplace & overlooks stunning yard. Chef's kitchen complete w/upgraded appliances, plenty of prep counters, storage & designer details throughout. Dining room comfortably seats 10, 2nd living area doubles as a 4 season sunroom. Primary bedroom will accommodate most furnishing arrangements. Spa ensuite & dressing area. Den & oversized loft for add'l flex rooms. Impressive walkout level is designed for entertaining. Golf simulator, dual recreational seating areas & wet bar. 2 guest bedrms & 4pc bathrm. See add'l feature sheets. (id:6769)