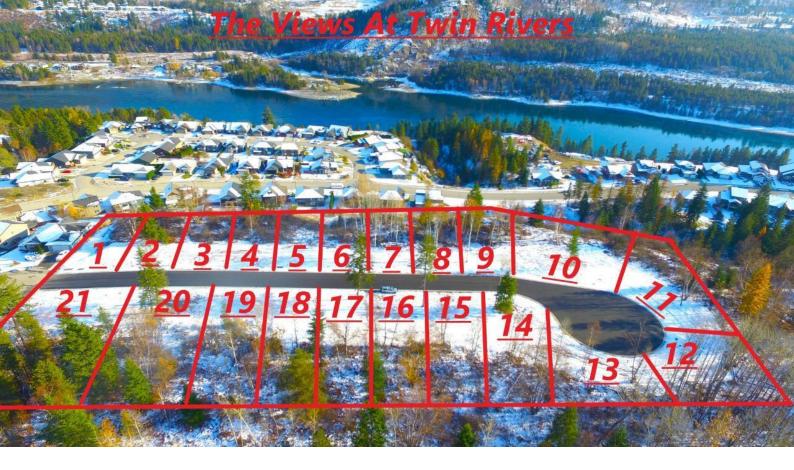

## 3725 TOBA ROAD Castlegar British Columbia

Welcome to "The Views At Twin Rivers". A brand new 21 lot subdivision with fully serviced building lots offering breathtaking views, overlooking the Twin Rivers subdivision and the mighty Columbia River. This property is non strata with R1 zoning that permits single-family dwellings, home occupations and secondary suites. Castlegar and the surrounding areas offer swimming, boating, tubing, and world class fishing on the Columbia and Kootenay Rivers and the Arrow Lakes as well as 3 separate ski hills, 5 championship golf courses, plenty of hunting, a moto-cross track, regional hospital and airport. Pick your plan and start building! Lot lines on pictures are approximate and should not be relied upon. (id:6769)