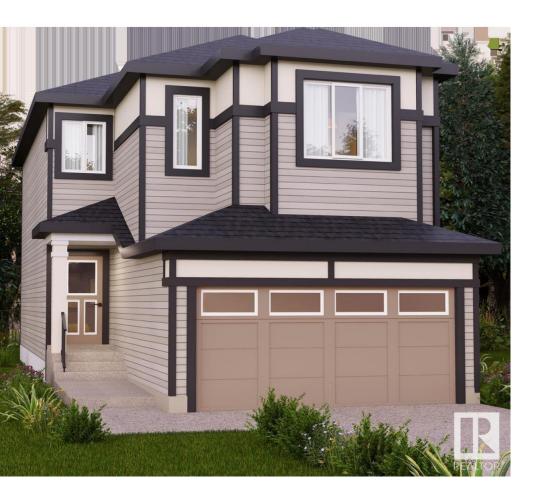

## Edmonton Alberta \$559,900

Ellis Greens is surrounded by community playgrounds, parks, and trails, including the beautiful Wedgewood Creek Ravine. Nearby recreation centers like Terwillegar Community Recreation Centre and others offer various activities, and you can also explore attractions like golf courses, the Edmonton Corn Maze, and the UofA Botanical Gardens. This single-family home, The Otis-24' is built with your growing family in mind. It features 3 bedrooms, 2.5 bathrooms and an expansive walk-in closet in the primary bedroom. Enjoy extra living space on the main floor with the laundry room on the second floor. The 9' ceilings on the main floor, (w/ an 18' open to below concept in the living room), and quartz countertops throughout blends style and functionality for your family to build endless memories. Side entrance included. \*\*PLEASE NOTE\*\* PICTURES ARE OF SIMILARHOME; ACTUAL HOME, PLANS, FIXTURES, AND FINISHES MAY VARY AND ARE SUBJECT TO AVAILABILITY/CHANGES WITHOUT NOTICE. COMPLETION ESTIMATED MAR-JUN 2025\*\* (id:6769)