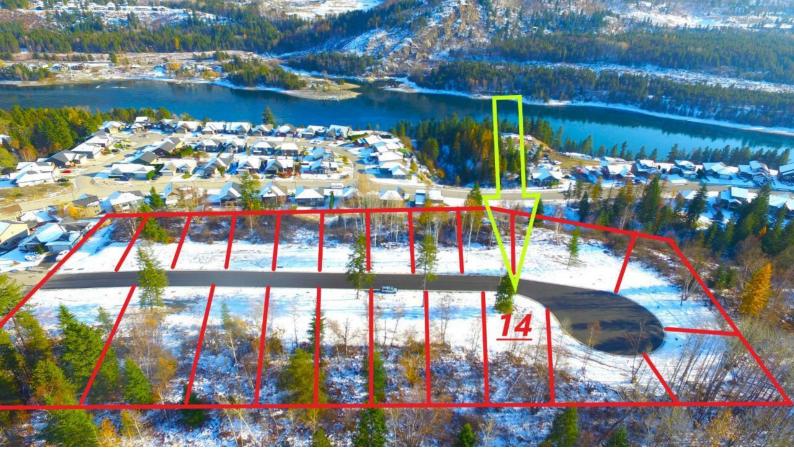

## 3728 TOBA ROAD Castlegar British Columbia

Welcome to "The Views At Twin Rivers". A brand new 21 lot subdivision with fully serviced building lots offering breathtaking views, overlooking the Twin Rivers subdivision and the mighty Columbia River. This property is non strata with R1 zoning that permits single-family dwellings, home occupations and secondary suites. Castlegar and the surrounding areas offer swimming, boating, tubing, and world class fishing on the Columbia and Kootenay Rivers and the Arrow Lakes as well as 3 separate ski hills, 5 championship golf courses, plenty of hunting, a moto-cross track, regional hospital and airport. Pick your plan and start building! Lot lines on pictures are approximate and should not be relied upon. (id:6769)