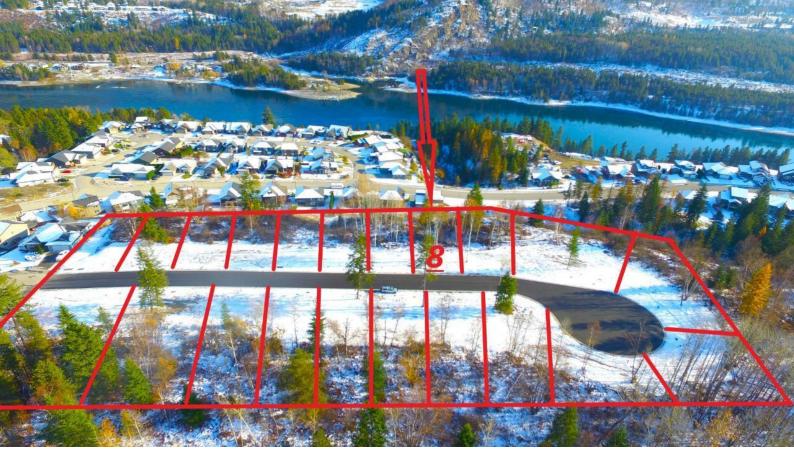

## 3729 TOBA ROAD Castlegar British Columbia

Welcome to "The Views At Twin Rivers". A brand new 21 lot subdivision with fully serviced building lots offering breathtaking views, overlooking the Twin Rivers subdivision and the mighty Columbia River. This property is non strata with R1 zoning that permits single-family dwellings, home occupations and secondary suites. Castlegar and the surrounding areas offer swimming, boating, tubing, and world class fishing on the Columbia and Kootenay Rivers and the Arrow Lakes as well as 3 separate ski hills, 5 championship golf courses, plenty of hunting, a moto-cross track, regional hospital and airport. Pick your plan and start building! Lot lines on pictures are approximate and should not be relied upon. (id:6769)