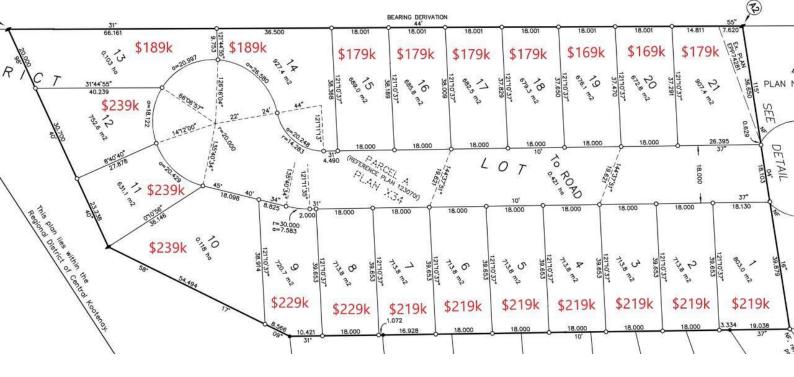

## 3732 TOBA ROAD Castlegar British Columbia \$189,000

Welcome to "The Views At Twin Rivers". A brand new 21 lot subdivision with fully serviced building lots offering breathtaking views, overlooking the Twin Rivers subdivision and the mighty Columbia River. This property is non strata with R1 zoning that permits single-family dwellings, home occupations and secondary suites. Castlegar and the surrounding areas offer swimming, boating, tubing, and world class fishing on the Columbia and Kootenay Rivers and the Arrow Lakes as well as 3 separate ski hills, 5 championship golf courses, plenty of hunting, a moto-cross track, regional hospital and airport. Pick your plan and start building! Lot lines on pictures are approximate and should not be relied upon. (id:6769)