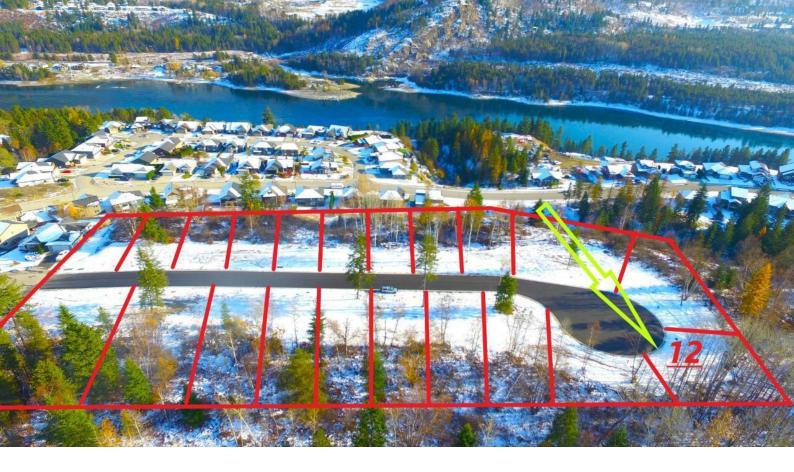

## 3736 TOBA ROAD Castlegar British Columbia

\$239,000

Welcome to "The Views At Twin Rivers". A brand new 21 lot subdivision with fully serviced building lots offering breathtaking views, overlooking the Twin Rivers subdivision and the mighty Columbia River. This property is non strata with R1 zoning that permits single-family dwellings, home occupations and secondary suites. Castlegar and the surrounding areas offer swimming, boating, tubing, and world class fishing on the Columbia and Kootenay Rivers and the Arrow Lakes as well as 3 separate ski hills, 5 championship golf courses, plenty of hunting, a moto-cross track, regional hospital and airport. Pick your plan and start building! Lot lines on pictures are approximate and should not be relied upon. (id:6769)